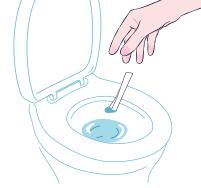

### the dirt.

Wipe the dirt with the surface. Please use the surface for wiping.

STEP3 Flush it.

Simply flush it down the toilet after use!

JOYU PULP Co.,Ltd.

https://www.joyu.co.jp/

JOYU ONLINE SHOP https://shop.joyu.co.jp/