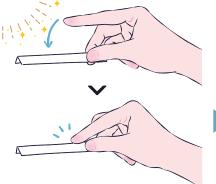

### How to use

STEP1 Hold it correctly.

Hold Bencos with your thumb and forefinger, aligning it with the crease of your index

STEP2 Wipe off