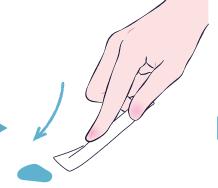

### How to use

STEP1 Hold it correctly.

Hold Bencos with your thumb and forefinger, aligning it with the crease of your index

STEP2 Wipe off