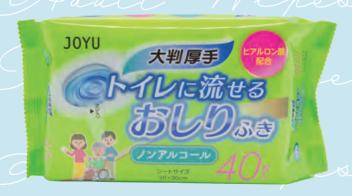

## **Flushable Care Wipes**

Ingredients: Water, IPG, Benzalkonium Chloride, Hyaluronic Acid, Propylparaben, DPG Convenient for outings!

Hygienic as it can be flushed down the toilet!

Non-alcohol, gentle on the skin Combined with hyaluronic acid, gentle on the skin