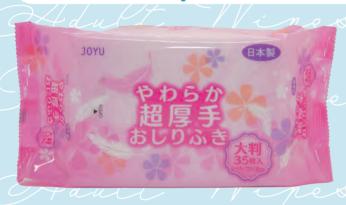

## **Soft and Super Thick Care Wipes**

Used in more than 30 care facilities consistently.
Repeat rate is over 90%!
Customer feedback includes:
"Easy to use because of the large size!" and "One sheet can do the job, which is great!"

Ingredients: Water, PG, Benzalkonium Chloride, Propylparaben, DPG

"No

"Non-alcoholic and gentle on the skin"