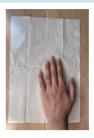

## When expanded, it's A4 size! Adult Wipes for Incontinence & Cleansing for Elderly

Bigger than a woman's hand! Super large and thick series.

The size of one sheet is an ultra-large 20cm x 30cm! The same size as an A4 paper.