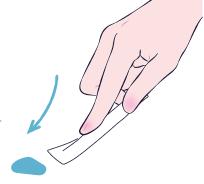

## STEP2 Wipe off the dirt.

Wipe the dirt with the surface. Please use the surface for wiping.