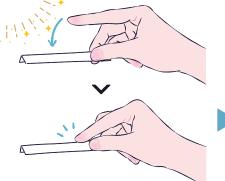

## STEP1 Hold it correctly. Hold Benkosu with your

Hold Benkosu with your thumb and forefinger, aligning it with the crease of your