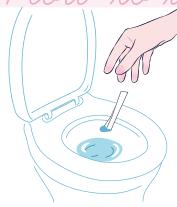

## STEP2 Wipe off the dirt.

Wipe the dirt with the surface. Please use the surface for wiping.